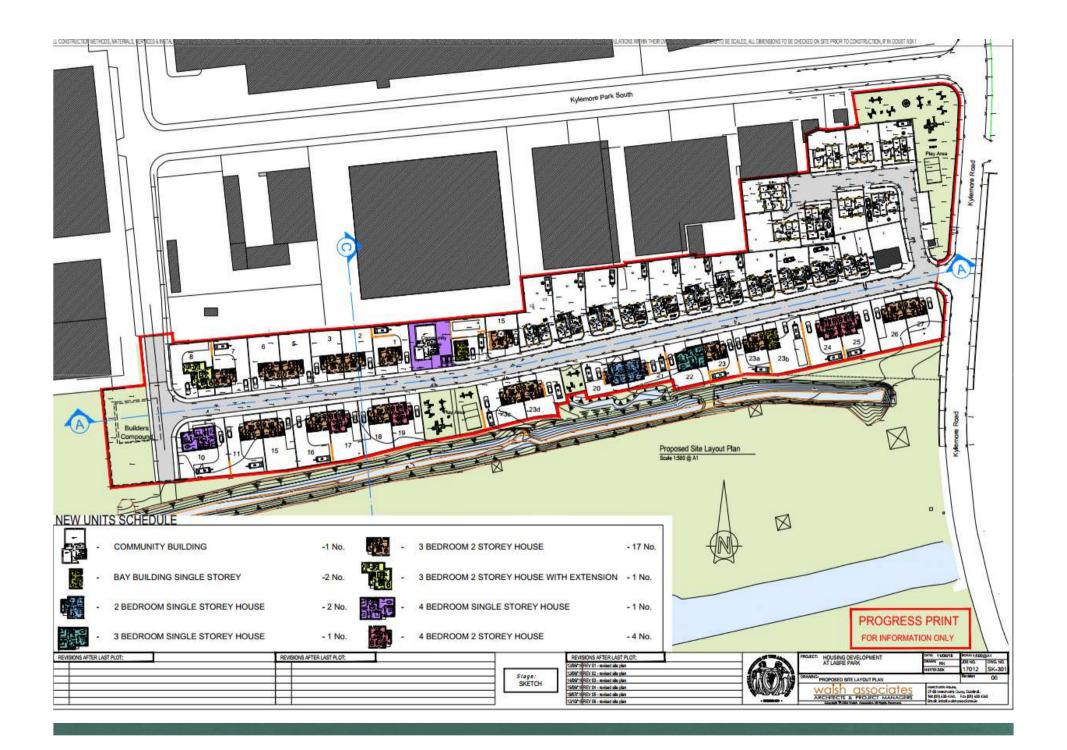

Redevelopment of Labre Park, Kylemore Road, Ballyfermot

#### **Location Map**





#### **Existing Site Layout**







### 2 Bed House Type





## 3 bed House Type (1 storey)





# 3 bed House Type (2 storey)





# sit (1storey)





# 4 bed House Type (2 storey)





# 4 bed House Type (1storey) housing



# Bay & Day house





#### **Community Building**





#### **Sections & Elevations**





PROGRESS PRINT
FOR INFORMATION ONLY



Existing Site Section C-C Scale 1:200 @ A2



Proposed Site Section C-C Scale 1:200 @ A2

| EVISIONS AFTER LAST PLOT: |        | REVISIONS AFTER LAST PLOT: | 400 THE 48- | PROJECT: HOUSING DEVELOPMENT                                                          | GATE: 05/10/2018                                    | SCALE: 1:200@A2                  |
|---------------------------|--------|----------------------------|-------------|--------------------------------------------