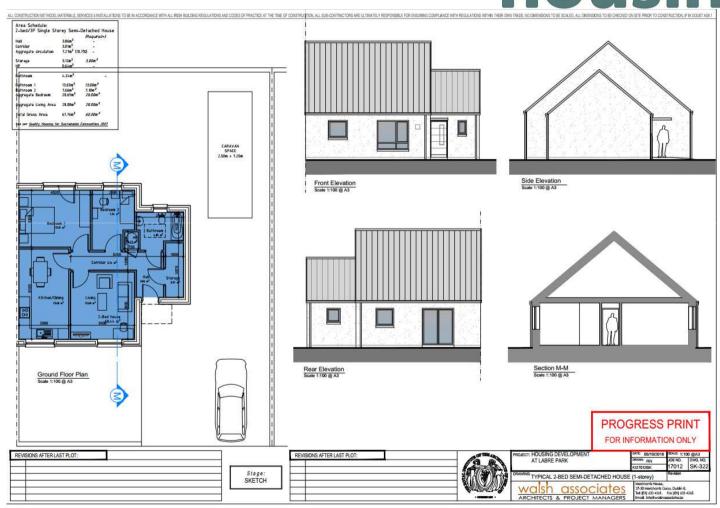

Redevelopment of Labre Park, Kylemore Road, Ballyfermot

#### **Location Map**





#### **Existing Site Layout**







### 2 Bed House Type





## 3 bed House Type (1 storey)





# 3 bed House Type (2 storey)





# sit (1storey)





# 4 bed House Type (2 storey)





# 4 bed House Type (1storey) housing



# Bay & Day house





#### **Community Building**





#### **Sections & Elevations**





PROGRESS PRINT
FOR INFORMATION ONLY



Existing Site Section C-C Scale 1:200 @ A2



Proposed Site Section C-C Scale 1:200 @ A2

| EVISIONS AFTER LAST PLOT: |        | REVISIONS AFTER LAST PLOT: | 400 THE 48- | PROJECT: HOUSING DEVELOPMENT                                                          | GATE: 05/10/2018                                    | SCALE: 1:200@A2                  |
|---------------------------|--------|----------------------------|-------------|----------------------------------------------------------------------