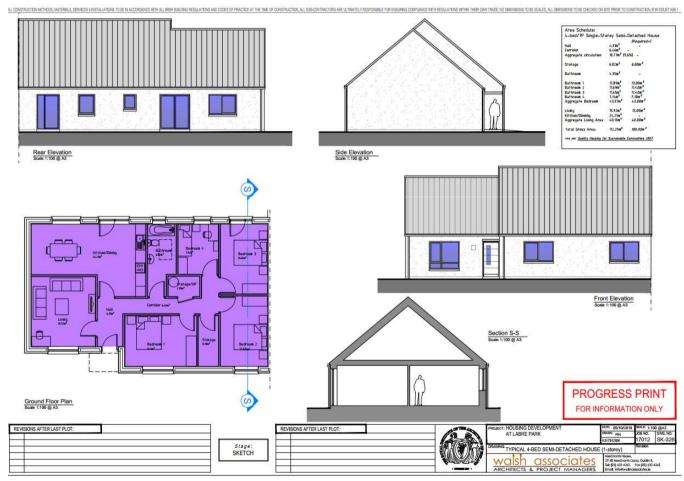

Redevelopment of Labre Park, Kylemore Road, Ballyfermot

#### **Location Map**





#### **Existing Site Layout**







### 2 Bed House Type





## 3 bed House Type (1 storey)





# 3 bed House Type (2 storey)





# sit (1storey)





# 4 bed House Type (2 storey)





# 4 bed House Type (1storey) housing



# Bay & Day house





#### **Community Building**





#### **Sections & Elevations**





PROGRESS PRINT
FOR INFORMATION ONLY



Existing Site Section C-C Scale 1:200 @ A2



Proposed Site Section C-C Scale 1:200 @ A2

| EVISIONS AFTER LAST PLOT: |        | REVISIONS AFTER LAST PLOT: | 400 THE 48- | PROJECT: HOUSING DEVELOPMENT                                                          | GATE: 05/10/2018                                    | SCALE: 1:200@A2                  |
|---------------------------|--------|----------------------------|-------------|---------------------------------------------------------------------------------------|-----------------------------------------------------|----------------------------------|
|                           |        |