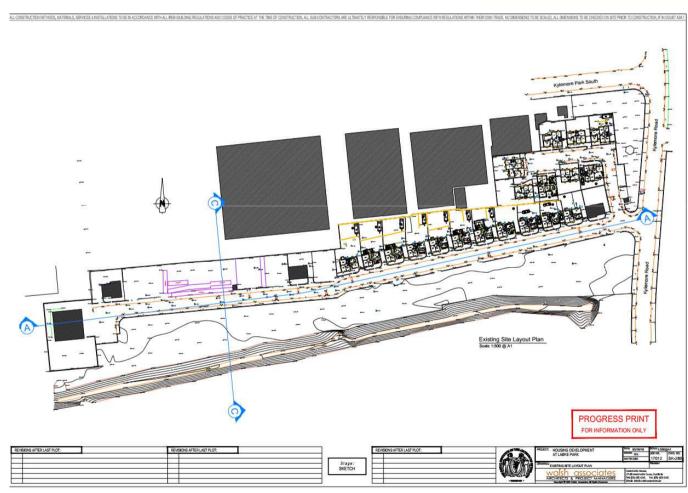

Redevelopment of Labre Park, Kylemore Road, Ballyfermot

#### **Location Map**





#### **Existing Site Layout**







### 2 Bed House Type





## 3 bed House Type (1 storey)





# 3 bed House Type (2 storey)





# sit (1storey)





# 4 bed House Type (2 storey)





# 4 bed House Type (1storey) housing



# Bay & Day house





#### **Community Building**





#### **Sections & Elevations**





PROGRESS PRINT
FOR INFORMATION ONLY



Existing Site Section C-C Scale 1:200 @ A2



Proposed Site Section C-C Scale 1:200 @ A2

| EVISIONS AFTER LAST PLOT: |        | REVISIONS AFTER LAST PLOT: | 400 THE 48- | PROJECT: HOUSING DEVELOPMENT                                                          | GATE: 05/10/2018                                    | SCALE: 1:200@A2                  |
|---------------------------|--------|----------------------------|-------------|------------------------------------------