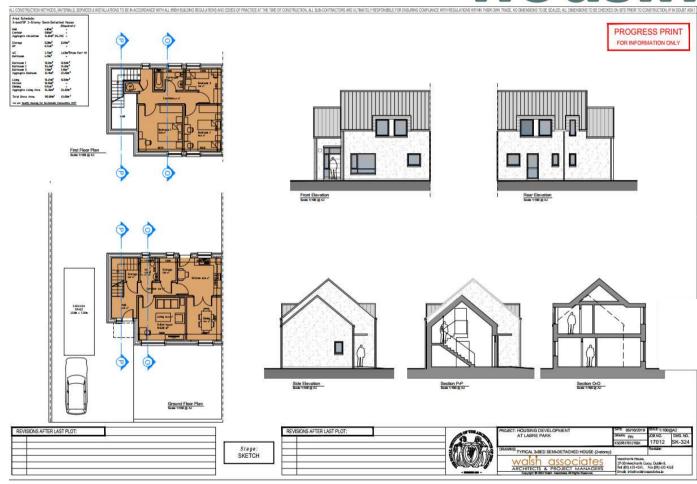

Redevelopment of Labre Park, Kylemore Road, Ballyfermot

#### **Location Map**





#### **Existing Site Layout**







### 2 Bed House Type





## 3 bed House Type (1 storey)





# 3 bed House Type (2 storey)





# sit (1storey)





# 4 bed House Type (2 storey)





# 4 bed House Type (1storey) housing



# Bay & Day house





#### **Community Building**





#### **Sections & Elevations**





PROGRESS PRINT
FOR INFORMATION ONLY



Existing Site Section C-C Scale 1:200 @ A2



Proposed Site Section C-C Scale 1:200 @ A2

| EVISIONS AFTER LAST PLOT: |        | REVISIONS AFTER LAST PLOT: | 400 THE 48- | PROJECT: HOUSING DEVELOPMENT                                                          | GATE: 05/10/2018                                    | SCALE: 1:200@A2                  |
|---------------------------|--------|----------------------------|-------------|---------------------------------------------------------------------------------------|-----------------------------------------------------