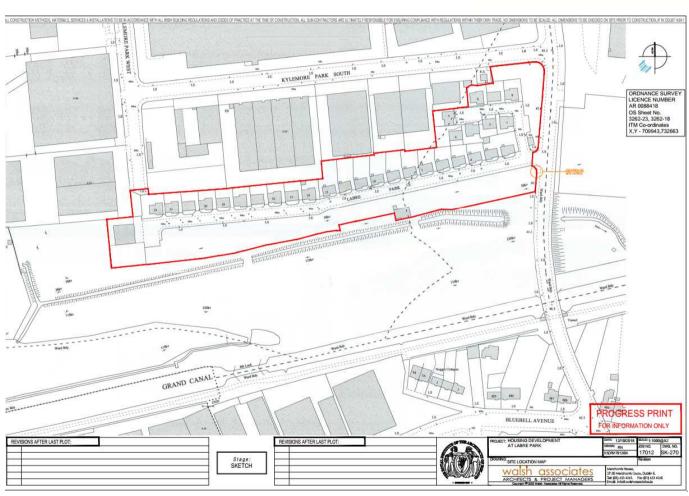

Redevelopment of Labre Park, Kylemore Road, Ballyfermot

#### **Location Map**





#### **Existing Site Layout**







### 2 Bed House Type





## 3 bed House Type (1 storey)





# 3 bed House Type (2 storey)





# sit (1storey)





# 4 bed House Type (2 storey)





# 4 bed House Type (1storey) housing



# Bay & Day house





#### **Community Building**





#### **Sections & Elevations**





PROGRESS PRINT
FOR INFORMATION ONLY



Existing Site Section C-C Scale 1:200 @ A2



Proposed Site Section C-C Scale 1:200 @ A2

| EVISIONS AFTER LAST PLOT: |        | REVISIONS AFTER LAST PLOT: | 400 THE 48- | PROJECT: HOUSING DEVELOPMENT                                                          | GATE: 05/10/2018                                    | SCALE: 1:200@A2                  |
|---------------------------|--------|----------------------------|-------------|-------