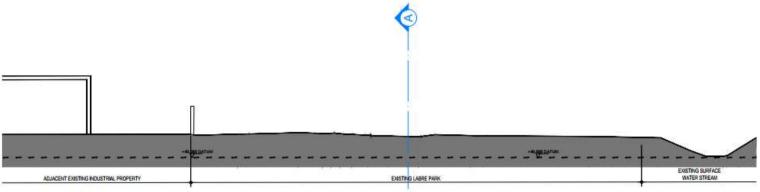

#### **Sections & Elevations**

PROGRESS PRINT
FOR INFORMATION ONLY

Existing Site Section C-C Scale 1:200 @ A2

Proposed Site Section C-C Scale 1:200 @ A2

| EVISIONS AFTER LAST PLOT: |        | REVISIONS AFTER LAST PLOT: | 400 THE 48- | PROJECT: HOUSING DEVELOPMENT                                                          | GATE: 05/10/2018                                    | SCALE: 1:200@A2                  |
|---------------------------|--------|----------------------------|-------------|---------------------------------------------------------------------------------------|-----------------------------------------------------|----------------------------------|
|                           |        |                            | 10 6        | AT LABRE PARK                                                                         |                                                     | JOS NO. DWG. NO.<br>17012 SK-306 |
|                           | Stage: |                            |             | DRAWING: EXISTING & PROPOSED SITE SECTION C-C                                         |                                                     | Revision                         |
| E.                        | SKETCH | . 2                        |             | walsh associates                                                                      | Merchants House,<br>17-30 werchants Guay, Dutain 8. |                                  |
|                           | 200    |                            | And Street  | ARCHITECTS & PROJECT MANAGERS Copyright @ 2020 Wilden Ausocidens All Rights Reserved. | Tet (D1) 433 4261.<br>Email: infollowable           | Fax (01) 633 4265                |