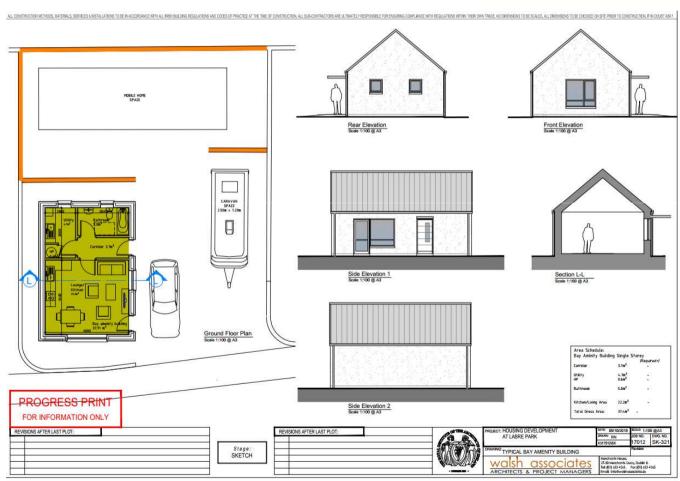

Redevelopment of Labre Park, Kylemore Road, Ballyfermot

#### **Location Map**





#### **Existing Site Layout**







### 2 Bed House Type





## 3 bed House Type (1 storey)





# 3 bed House Type (2 storey)





# sit (1storey)





# 4 bed House Type (2 storey)





# 4 bed House Type (1storey) housing



# Bay & Day house





#### **Community Building**





#### **Sections & Elevations**





PROGRESS PRINT
FOR INFORMATION ONLY



Existing Site Section C-C Scale 1:200 @ A2



Proposed Site Section C-C Scale 1:200 @ A2

| EVISIONS AFTER LAST PLOT: |        | REVISIONS AFTER LAST PLOT: | 400 THE 48- | PROJECT: HOUSING DEVELOPMENT                                                          | GATE: 05/10/2018                                    | SCALE: 1:200@A2                  |
|---------------------------|--------|----------------------------|-------------|---------------------------------------------------------------------------------------|-----------------------------------------------------|----------------------------------|
|                           |        |                            | 10 6        |