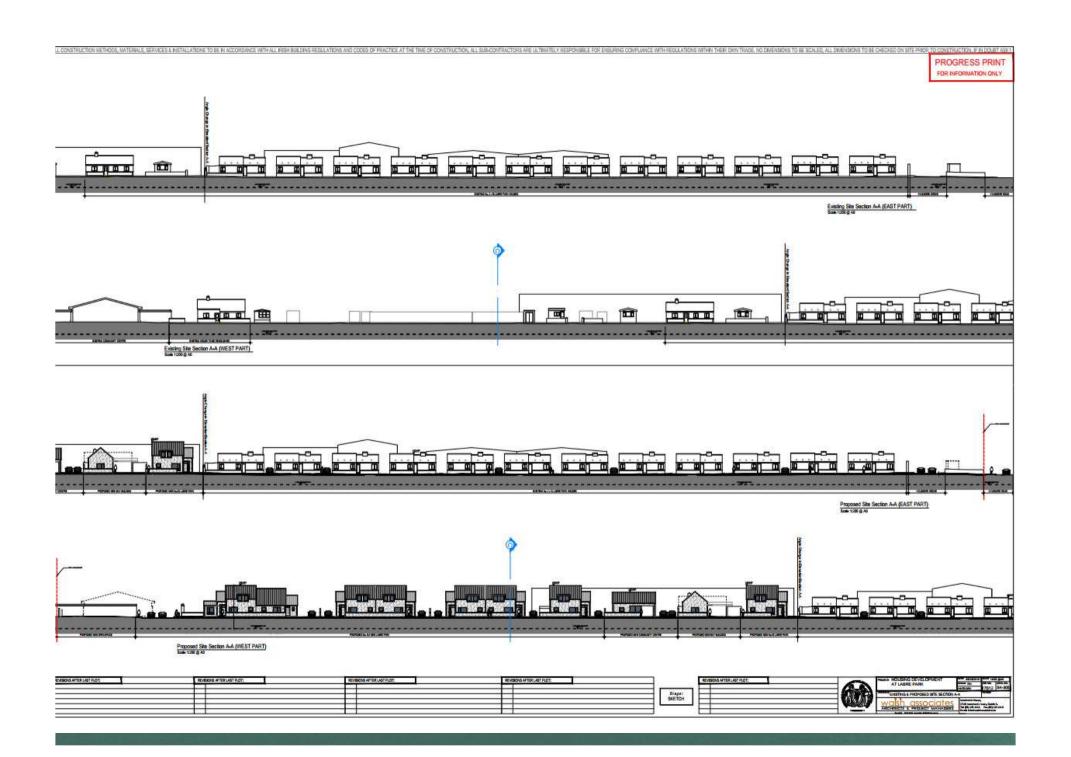

#### **Sections & Elevations**

PROGRESS PRINT
FOR INFORMATION ONLY

Existing Site Section C-C Scale 1:200 @ A2

Proposed Site Section C-C Scale 1:200 @ A2

| EVISIONS AFTER LAST PLOT: |        | REVISIONS AFTER LAST PLOT: | 400 THE 48- | PROJECT: HOUSING DEVELOPMENT                                                          | GATE: 05/10/2018                                    | SCALE: 1:200@A2                  |
|---------------------------|--------|----------------------------|-------------|---------------------------------------------------------------------------------------|-----------------------------------------------------|----------------------------------|
|                           |        |                            | 10 6        | AT LABRE PARK                                                                         |                                                     | JOS NO. DWG. NO.<br>17012 SK-306 |
|                           | Stage: |                            |             | DRAWING: EXISTING & PROPOSED SITE SECTION C-C                                         |                                                     | Revision                         |
| E.                        | SKETCH | . 2                        |             | walsh associates                                                                      | Merchants House,<br>17-30 werchants Guay, Dutain 8. |                                  |
|                           | 200    |                            | And Street  | ARCHITECTS & PROJECT MANAGERS Copyright @ 2020 Wilden Ausocidens All Rights Reserved. | Tet (D1) 433 4261.<br>Email: infollowable           | Fax (01) 633 4265                |