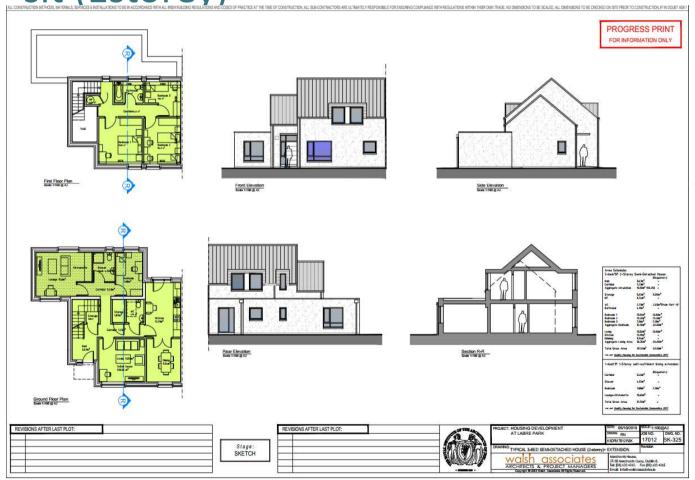

Redevelopment of Labre Park, Kylemore Road, Ballyfermot

#### **Location Map**





#### **Existing Site Layout**







### 2 Bed House Type





## 3 bed House Type (1 storey)





# 3 bed House Type (2 storey)





# sit (1storey)





# 4 bed House Type (2 storey)





# 4 bed House Type (1storey) housing



# Bay & Day house





#### **Community Building**





#### **Sections & Elevations**





PROGRESS PRINT
FOR INFORMATION ONLY



Existing Site Section C-C Scale 1:200 @ A2



Proposed Site Section C-C Scale 1:200 @ A2

| EVISIONS AFTER LAST PLOT: |        | REVISIONS AFTER LAST PLOT: | 400 THE 48- | PROJECT: HOUSING DEVELOPMENT                                                          | GATE: 05/10/2018                                    | SCALE: 1:200@A2                  |
|---------------------------|--------|----------------------------|-------------|---------------------------------------------------------------------------------------|-----------------------------------------------------|--------------------