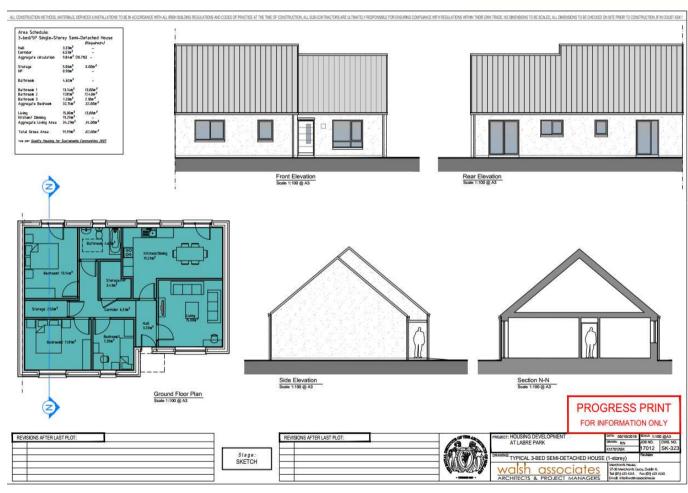

Redevelopment of Labre Park, Kylemore Road, Ballyfermot

#### **Location Map**





#### **Existing Site Layout**







### 2 Bed House Type





## 3 bed House Type (1 storey)





# 3 bed House Type (2 storey)





# sit (1storey)





# 4 bed House Type (2 storey)





# 4 bed House Type (1storey) housing



# Bay & Day house





#### **Community Building**





#### **Sections & Elevations**





PROGRESS PRINT
FOR INFORMATION ONLY



Existing Site Section C-C Scale 1:200 @ A2



Proposed Site Section C-C Scale 1:200 @ A2

| EVISIONS AFTER LAST PLOT: |        | REVISIONS AFTER LAST PLOT: | 400 THE 48- | PROJECT: HOUSING DEVELOPMENT                                                          | GATE: 05/10/2018                                    | SCALE: 1:200@A2                  |
|---------------------------|--------|----------------------------|-------------|---------------------------------------------------------------------------------------|------------------