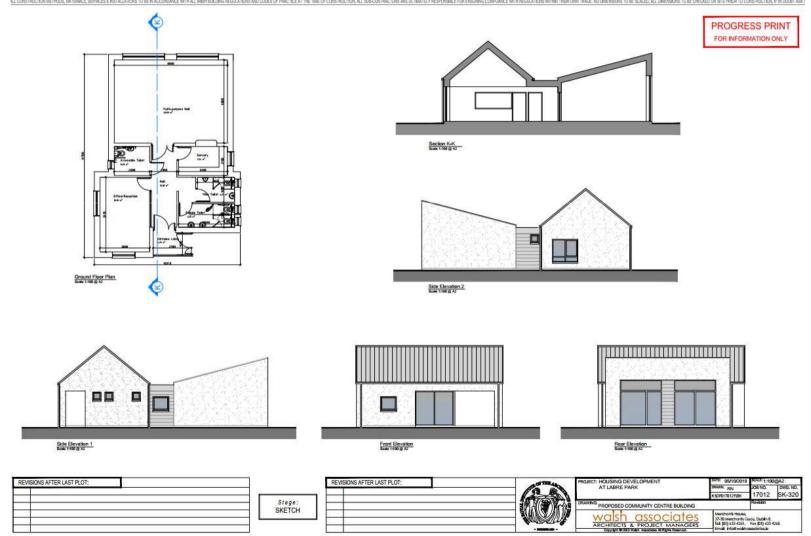

Redevelopment of Labre Park, Kylemore Road, Ballyfermot

#### **Location Map**





#### **Existing Site Layout**







### 2 Bed House Type





## 3 bed House Type (1 storey)





# 3 bed House Type (2 storey)





# sit (1storey)





# 4 bed House Type (2 storey)





# 4 bed House Type (1storey) housing



# Bay & Day house





#### **Community Building**





#### **Sections & Elevations**





PROGRESS PRINT
FOR INFORMATION ONLY



Existing Site Section C-C Scale 1:200 @ A2



Proposed Site Section C-C Scale 1:200 @ A2

| EVISIONS AFTER LAST PLOT: |        | REVISIONS AFTER LAST PLOT: | 400 THE 48- | PROJECT: HOUSING DEVELOPMENT                                                          | GATE: 05/10/2018                                    | SCALE: 1:200@A2                  |
|---------------------------|--------|----------------------------|-------------|---------------------------------------------------------------------------------------|-----------------------------------------------------|----------------------------------|
|                           |        |                            | 10 6        | AT LABRE PARK