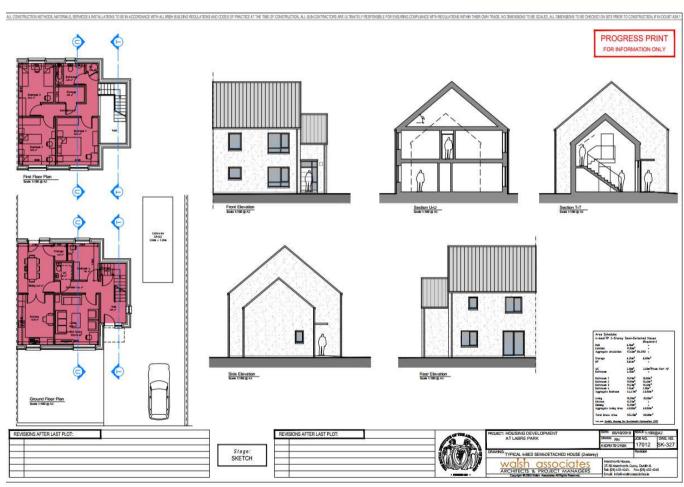

Redevelopment of Labre Park, Kylemore Road, Ballyfermot

#### **Location Map**





#### **Existing Site Layout**







### 2 Bed House Type





## 3 bed House Type (1 storey)





# 3 bed House Type (2 storey)





# sit (1storey)





# 4 bed House Type (2 storey)





# 4 bed House Type (1storey) housing



# Bay & Day house





#### **Community Building**





#### **Sections & Elevations**





PROGRESS PRINT
FOR INFORMATION ONLY



Existing Site Section C-C Scale 1:200 @ A2



Proposed Site Section C-C Scale 1:200 @ A2

| EVISIONS AFTER LAST PLOT: |        | REVISIONS AFTER LAST PLOT: | 400 THE 48- | PROJECT: HOUSING DEVELOPMENT                                                          | GATE: 05/10/2018                                    | SCALE: 1:200@A2                  |
|---------------------------|--------|----------------------------|-------------|---------------------------------------------------------------------------------------|-----------------------------------------------------|----------------------------------|
|