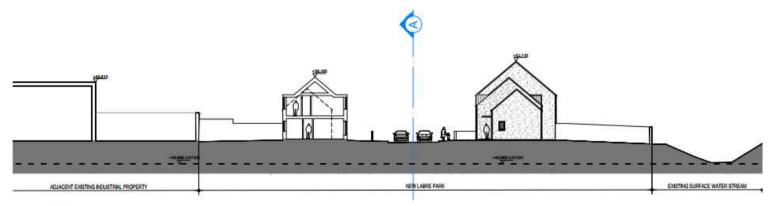

#### **Sections & Elevations**

PROGRESS PRINT
FOR INFORMATION ONLY

Existing Site Section C-C Scale 1:200 @ A2

Proposed Site Section C-C Scale 1:200 @ A2

| EVISIONS AFTER LAST PLOT: |        | REVISIONS AFTER LAST PLOT: | 400 THE 48- | PROJECT: HOUSING DEVELOPMENT                                                          | GATE: 05/10/2018                                    | SCALE: 1:200@A2                  |
|---------------------------|--------|----------------------------|-------------|---------------------------------------------------------------------------------------|-----------------------------------------------------|----------------------------------|
|                           |        |                            | 10 6        | AT LABRE PARK                                                                         |                                                     | JOS NO. DWG. NO.<br>17012 SK-306 |
|                           | Stage: |                            |             | DRAWING: EXISTING & PROPOSED SITE SECTION C-C                                         |                                                     | Revision                         |
| E.                        | SKETCH | . 2                        |             | walsh associates                                                                      | Merchants House,<br>17-30 werchants Guay, Dutain 8. |                                  |
|                           | 200    |                            | And Street  | ARCHITECTS & PROJECT MANAGERS Copyright @ 2020 Wilden Ausocidens All Rights Reserved. | Tet (D1) 433 4261.<br>Email: infollowable           | Fax (01) 633 4265                |